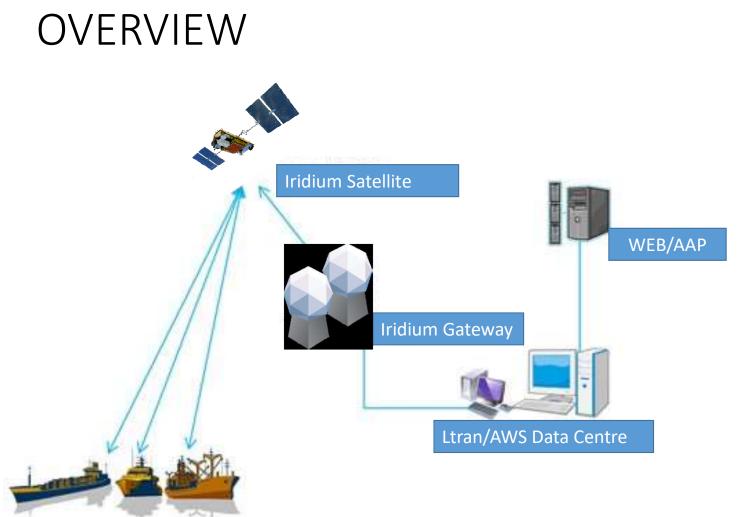

Satellite Units (Iridium Edge<sup>®</sup> Solar/Pro)

Addon UI for ELOG BOOK (Tablet PC)

IT System (Database, Server, Software)