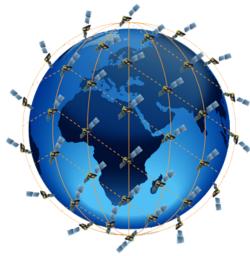

### The Iridium<sup>®</sup> Network

- 66 Active Satellites
- Low-Earth Orbit (LEO)
- L-band System
- Satellite Crosslinks