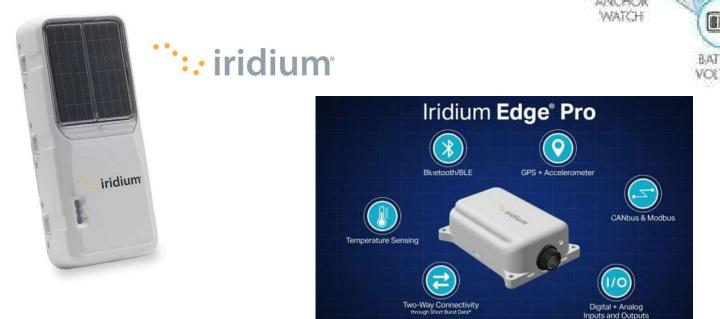

## Iridium Edge<sup>®</sup> Solar

#### SYSTEM:

DRAUGHT SENSOR: IP 67, Range: 15-20 meter Warranty: 12 months Data sampling every 1 second, fitter and averaging before send to office every 1 hours via iridium Satellite

LEO System and Solar Power