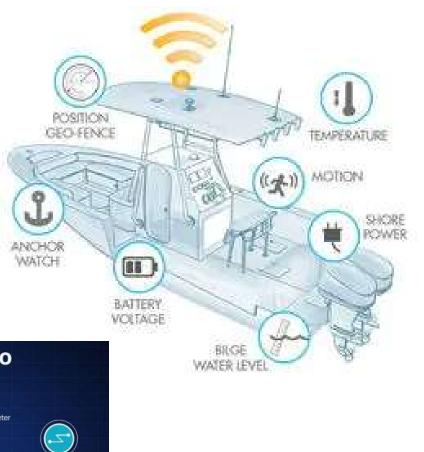

#### SYSTEM:

DRAUGHT SENSOR: IP 67, Range: 15-20 meter Warranty: 12 months Data sampling every 1 second, fitter and averaging before send to office every 1 hours via iridium Satellite

LEO System and Solar Power