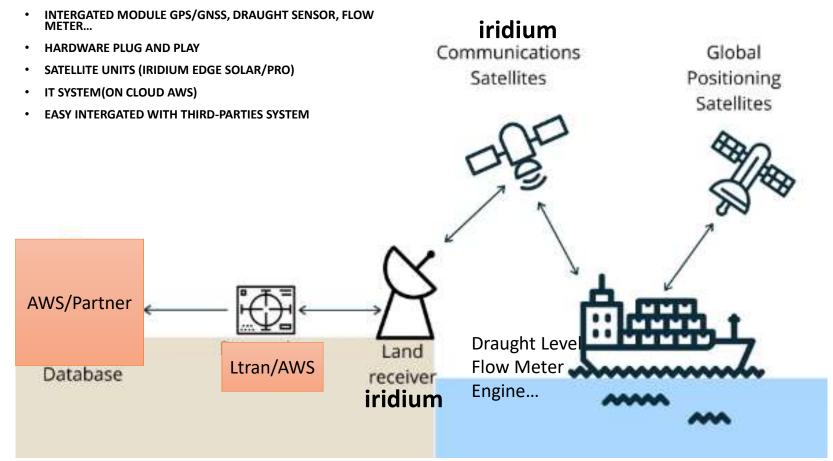

#### SYSTEM:

DRAUGHT SENSOR: IP 67, Range: 15-20 meter Warranty: 12 months Data sampling every 1 second, fitter and averaging before send to office every 1 hours via iridium Satellite

LEO System and Solar Power

Satellite Units (Iridium Edge<sup>®</sup> Solar/Pro)

Addon UI for ELOG BOOK (Tablet PC)

IT System (Database, Server, Software)