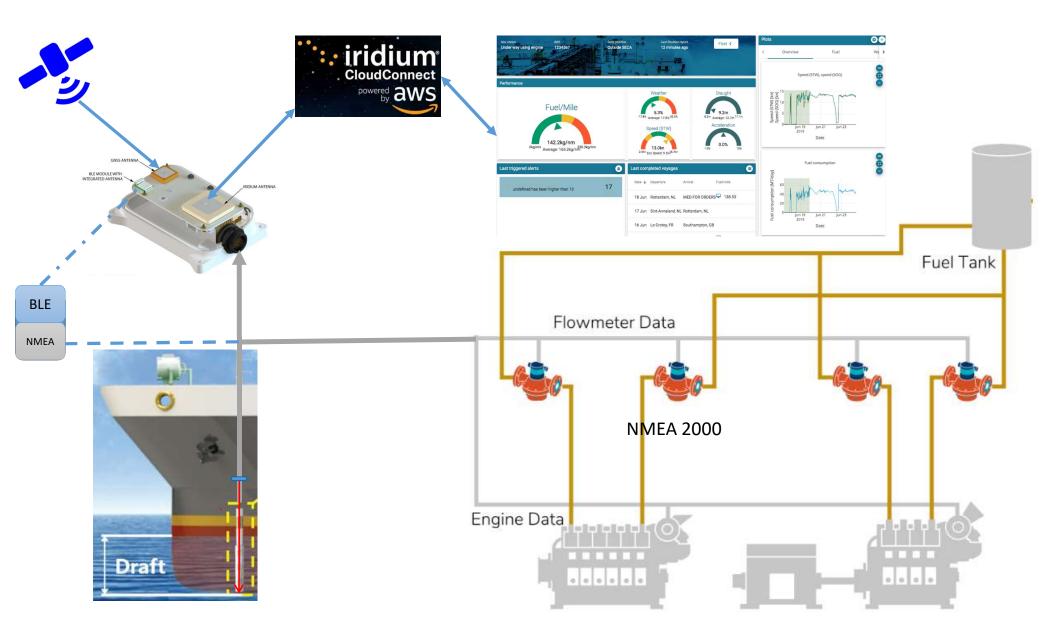

#### SYSTEM:

DRAUGHT SENSOR: IP 67, Range: 15-20 meter Warranty: 12 months Data sampling every 1 second, fitter and averaging before send to office every 1 hours via iridium Satellite

LEO System and Solar Power

Satellite Units (Iridium Edge<sup>®</sup> Solar/Pro)

Addon UI for ELOG BOOK (Tablet PC)

IT System (Database, Server, Software)