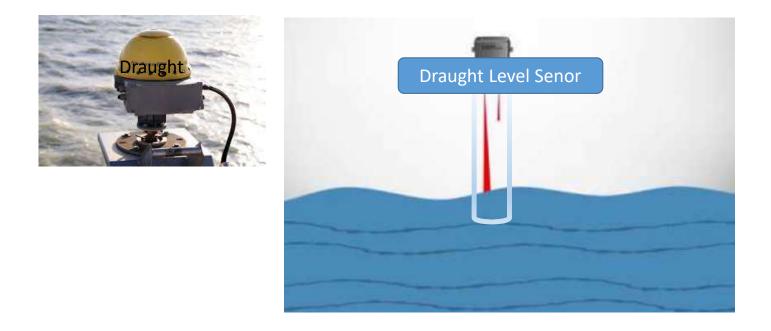

#### SYSTEM:

DRAUGHT SENSOR: IP 67, Range: 15-20 meter Warranty: 12 months Data sampling every 1 second, fitter and averaging before send to office every 1 hours via iridium Satellite

LEO System and Solar Power